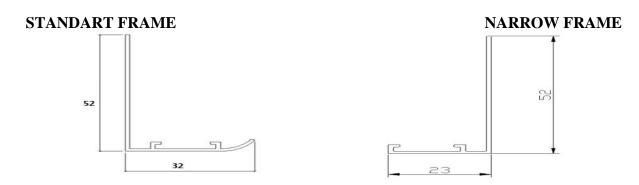

**MATERIAL:** Aluminum profile manufactured by case extrusion method - Wing 1 mm. From galvanized plate

**SURFACE COATING:** The product can be manufactured in any color with electrostatic powder paint.