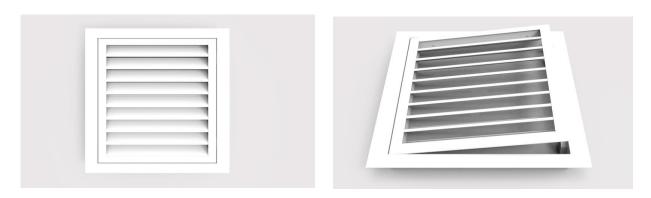

## **LOUVER CONTROL COVERS - ACCESS DOORS - CKK-05**

**AREAS OF USE AND FEATURES:** Intervention covers are used at points to be reached when necessary. It is used for purposes such as valve, valve, electrical control and device maintenance in duct and ceiling applications. The intervention cover surface can also be used as a suction grille. Standard production is with hidden screw Mounting type can be changed upon request.