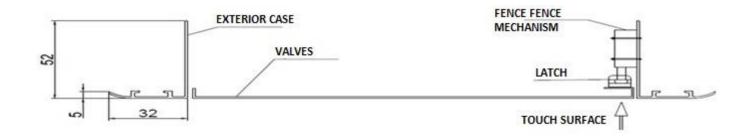

## **LOUVER CONTROL COVERS - ACCESS DOORS - CKK-05**

**AREAS OF USE AND FEATURES:** Intervention covers are used at points to be reached when necessary. It is used for purposes such as valve, valve, electrical control and device maintenance in duct and ceiling applications. The intervention cover surface can also be used as a suction grille. Standard production is with hidden screw Mounting type can be changed upon request.

**MATERIAL:** Aluminum profile manufactured by case extrusion method - Wing 1 mm. From galvanized plate

**SURFACE COATING:** The product can be manufactured in any color with electrostatic powder paint.